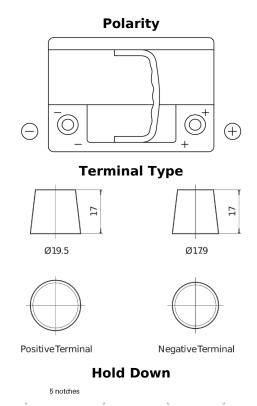

## **Powerline SA640**

| Part number                    | SA640         |
|--------------------------------|---------------|
| Technology                     | Flooded       |
| EAN/GTIN                       | 3661024064224 |
| Voltage                        | 12 V          |
| Capacity                       | 64.0 Ah       |
| CCA                            | 640 A         |
| Length                         | 242 mm        |
| Width                          | 175 mm        |
| Height                         | 190 mm        |
| Box size                       | L02           |
| Polarity                       | ETN 0         |
| Terminal Type                  | EN taper post |
| Hold Down                      | B13           |
| Weights (subject of variation) | 14.90 kg      |