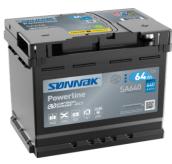

## **Powerline SA640**

| Part number                    | SA640         |
|--------------------------------|---------------|
| Technology                     | Flooded       |
| EAN/GTIN                       | 3661024064224 |
| Voltage                        | 12 V          |
| Capacity                       | 64.0 Ah       |
| CCA                            | 640 A         |
| Length                         | 242 mm        |
| Width                          | 175 mm        |
| Height                         | 190 mm        |
| Box size                       | L02           |
| Polarity                       | ETN 0         |
| Terminal Type                  | EN taper post |
| Hold Down                      | B13           |
| Weights (subject of variation) | 14.90 kg      |