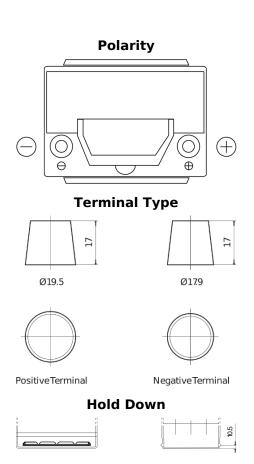

## **Powerline SA654**

| Part number                    | SA654         |
|--------------------------------|---------------|
| Technology                     | Flooded       |
| EAN/GTIN                       | 3661024064149 |
| Voltage                        | 12 V          |
| Capacity                       | 65.0 Ah       |
| CCA                            | 580 A         |
| Length                         | 230 mm        |
| Width                          | 173 mm        |
| Height                         | 222 mm        |
| Box size                       | D23           |
| Polarity                       | ETN 0         |
| Terminal Type                  | EN taper post |
| Hold Down                      | Korean B1     |
| Weights (subject of variation) | 16.00 kg      |
|                                |               |