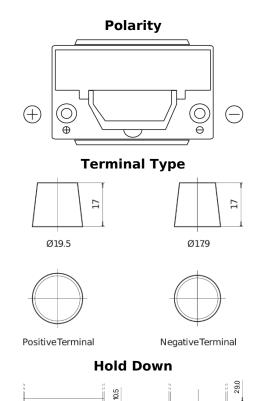

## **Powerline SA755**

loss or damage claimed to have arisen as a result. Some products may not be available in your local market.

| Part number                    | SA755         |
|--------------------------------|---------------|
| Technology                     | Flooded       |
| EAN/GTIN                       | 3661024064170 |
| Voltage                        | 12 V          |
| Capacity                       | 75.0 Ah       |
| CCA                            | 630 A         |
| Length                         | 270 mm        |
| Width                          | 173 mm        |
| Height                         | 222 mm        |
| Box size                       | D26           |
| Polarity                       | ETN 1         |
| Terminal Type                  | EN taper post |
| Hold Down                      | Korean B1+B6  |
| Weights (subject of variation) | 17.40 kg      |