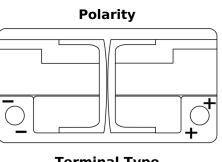

## **Terminal Type**

Ø17.9

NegativeTerminal

17

PositiveTerminal

17

Hold Down

Design, features and specifications are subject to change without notice. We disclaim any representation or warranty, express or implied, concerning the data or recommendations, and in no event shall be liable for any loss or damage claimed to have arisen as a result. Some products may not be available in your local market.