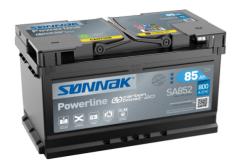

## **Powerline SA852**

| Part number                    | SA852         |
|--------------------------------|---------------|
| Technology                     | Flooded       |
| EAN/GTIN                       | 3661024064293 |
| Voltage                        | 12 V          |
| Capacity                       | 85.0 Ah       |
| CCA                            | 800 A         |
| Length                         | 315 mm        |
| Width                          | 175 mm        |
| Height                         | 175 mm        |
| Box size                       | LB4           |
| Polarity                       | ETN 0         |
| Terminal Type                  | EN taper post |
| Hold Down                      | B13           |
| Weights (subject of variation) | 18.60 kg      |