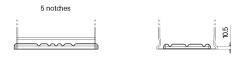

## **Powerline SA852**

| Part number                    | SA852         |
|--------------------------------|---------------|
| Technology                     | Flooded       |
| EAN/GTIN                       | 3661024064293 |
| Voltage                        | 12 V          |
| Capacity                       | 85.0 Ah       |
| CCA                            | 800 A         |
| Length                         | 315 mm        |
| Width                          | 175 mm        |
| Height                         | 175 mm        |
| Box size                       | LB4           |
| Polarity                       | ETN 0         |
| Terminal Type                  | EN taper post |
| Hold Down                      | B13           |
| Weights (subject of variation) | 18.60 kg      |

## **Terminal Type**

Ø17.9

NegativeTerminal

17

PositiveTerminal

17

Hold Down

Design, features and specifications are subject to change without notice. We disclaim any representation or warranty, express or implied, concerning the data or recommendations, and in no event shall be liable for any loss or damage claimed to have arisen as a result. Some products may not be available in your local market.