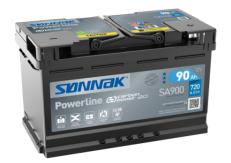

## **Powerline SA900**

| Part number                    | SA900         |
|--------------------------------|---------------|
| Technology                     | Flooded       |
| EAN/GTIN                       | 3661024066259 |
| Voltage                        | 12 V          |
| Capacity                       | 90.0 Ah       |
| CCA                            | 720 A         |
| Length                         | 315 mm        |
| Width                          | 175 mm        |
| Height                         | 190 mm        |
| Box size                       | L04           |
| Polarity                       | ETN 0         |
| Terminal Type                  | EN taper post |
| Hold Down                      | B13           |
| Weights (subject of variation) | 19.70 kg      |
|                                |               |