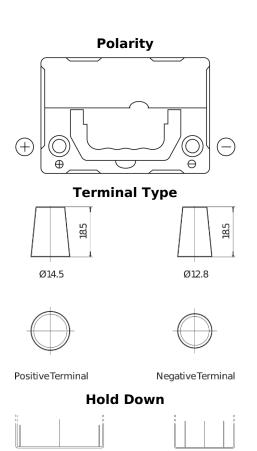

## Plus CB357

| Part number                    | CB357          |
|--------------------------------|----------------|
| Technology                     | Flooded        |
| EAN/GTIN                       | 3661024014342  |
| Voltage                        | 12 V           |
| Capacity                       | 35.0 Ah        |
| CCA                            | 240 A          |
| Length                         | 187 mm         |
| Width                          | 127 mm         |
| Height                         | 220 mm         |
| Box size                       | B19            |
| Polarity                       | ETN 1          |
| Terminal Type                  | JIS taper post |
| Hold Down                      | B0             |
| Weights (subject of variation) | 8.90 kg        |
|                                |                |