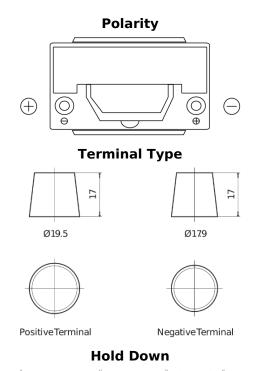

## **Powerline SA954**

| Part number                    | SA954         |
|--------------------------------|---------------|
| Technology                     | Flooded       |
| EAN/GTIN                       | 3661024064187 |
| Voltage                        | 12 V          |
| Capacity                       | 95.0 Ah       |
| CCA                            | 800 A         |
| Length                         | 306 mm        |
| Width                          | 173 mm        |
| Height                         | 222 mm        |
| Box size                       | D31           |
| Polarity                       | ETN 0         |
| Terminal Type                  | EN taper post |
| Hold Down                      | Korean B1     |
| Weights (subject of variation) | 21.40 kg      |