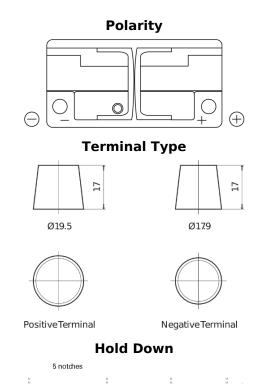

## **Superline SB1100**

| Part number                    | SB1100        |
|--------------------------------|---------------|
| Technology                     | Flooded       |
| EAN/GTIN                       | 3661024066235 |
| Voltage                        | 12 V          |
| Capacity                       | 110.0 Ah      |
| CCA                            | 850 A         |
| Length                         | 392 mm        |
| Width                          | 175 mm        |
| Height                         | 190 mm        |
| Box size                       | L06           |
| Polarity                       | ETN 0         |
| Terminal Type                  | EN taper post |
| Hold Down                      | B13           |
| Weights (subject of variation) | 26.30 kg      |