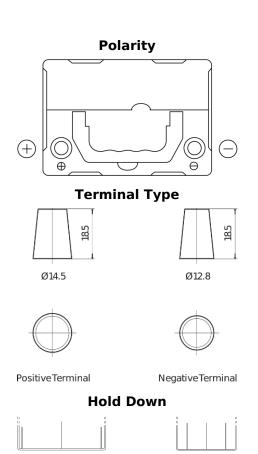

## **Superline SB357**

| Part number                    | SB357          |
|--------------------------------|----------------|
| Technology                     | Flooded        |
| EAN/GTIN                       | 3661024064347  |
| Voltage                        | 12 V           |
| Capacity                       | 35.0 Ah        |
| CCA                            | 240 A          |
| Length                         | 187 mm         |
| Width                          | 127 mm         |
| Height                         | 220 mm         |
| Box size                       | B19            |
| Polarity                       | ETN 1          |
| Terminal Type                  | JIS taper post |
| Hold Down                      | B0             |
| Weights (subject of variation) | 8.90 kg        |
|                                |                |