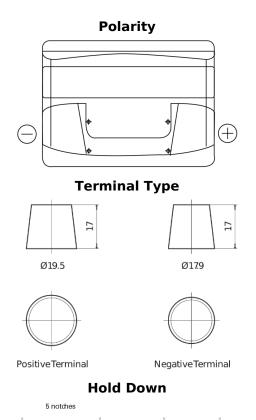

## **Superline SB442**

| Part number                    | SB442         |
|--------------------------------|---------------|
| Technology                     | Flooded       |
| EAN/GTIN                       | 3661024064606 |
| Voltage                        | 12 V          |
| Capacity                       | 44.0 Ah       |
| CCA                            | 420 A         |
| Length                         | 207 mm        |
| Width                          | 175 mm        |
| Height                         | 175 mm        |
| Box size                       | LB1           |
| Polarity                       | ETN 0         |
| Terminal Type                  | EN taper post |
| Hold Down                      | B13           |
| Weights (subject of variation) | 10.60 kg      |