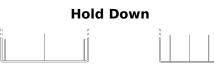

## **Superline SB454**

| Part number                    | SB454         |
|--------------------------------|---------------|
| Technology                     | Flooded       |
| EAN/GTIN                       | 3661024064378 |
| Voltage                        | 12 V          |
| Capacity                       | 45.0 Ah       |
| CCA                            | 330 A         |
| Length                         | 237 mm        |
| Width                          | 127 mm        |
| Height                         | 227 mm        |
| Box size                       | B24           |
| Polarity                       | ETN 0         |
| Terminal Type                  | EN taper post |
| Hold Down                      | В0            |
| Weights (subject of variation) | 11.40 kg      |