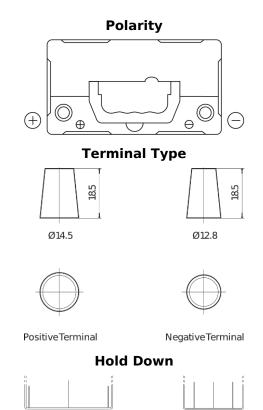

## **Superline SB457**

| Part number                    | SB457          |
|--------------------------------|----------------|
| Technology                     | Flooded        |
| EAN/GTIN                       | 3661024066365  |
| Voltage                        | 12 V           |
| Capacity                       | 45.0 Ah        |
| CCA                            | 330 A          |
| Length                         | 237 mm         |
| Width                          | 127 mm         |
| Height                         | 227 mm         |
| Box size                       | B24            |
| Polarity                       | ETN 1          |
| Terminal Type                  | JIS taper post |
| Hold Down                      | В0             |
| Weights (subject of variation) | 11.40 kg       |