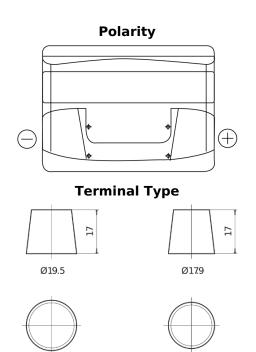

## **Superline SB500**

| Part number                    | SB500         |
|--------------------------------|---------------|
| Technology                     | Flooded       |
| EAN/GTIN                       | 3661024064514 |
| Voltage                        | 12 V          |
| Capacity                       | 50.0 Ah       |
| CCA                            | 450 A         |
| Length                         | 207 mm        |
| Width                          | 175 mm        |
| Height                         | 190 mm        |
| Box size                       | L01           |
| Polarity                       | ETN 0         |
| Terminal Type                  | EN taper post |
| Hold Down                      | B13           |
| Weights (subject of variation) | 12.20 kg      |

## **Hold Down**

PositiveTerminal

NegativeTerminal

Design, features and specifications are subject to change without notice. We disclaim any representation or warranty, express or implied, concerning the data or recommendations, and in no event shall be liable for any loss or damage claimed to have arisen as a result. Some products may not be available in your local market.