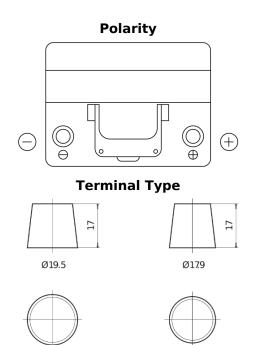

## **Superline SB604**

| Part number                    | SB604         |
|--------------------------------|---------------|
| Technology                     | Flooded       |
| EAN/GTIN                       | 3661024064415 |
| Voltage                        | 12 V          |
| Capacity                       | 60.0 Ah       |
| CCA                            | 480 A         |
| Length                         | 230 mm        |
| Width                          | 173 mm        |
| Height                         | 222 mm        |
| Box size                       | D23           |
| Polarity                       | ETN 0         |
| Terminal Type                  | EN taper post |
| Hold Down                      | Korean B1     |
| Weights (subject of variation) | 14.60 kg      |

**Hold Down** 

NegativeTerminal

PositiveTerminal

Design, features and specifications are subject to change without notice. We disclaim any representation or warranty, express or implied, concerning the data or recommendations, and in no event shall be liable for any loss or damage claimed to have arisen as a result. Some products may not be available in your local market.