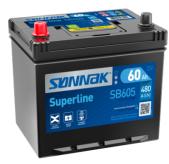

## **Superline SB605**

| Part number                    | SB605         |
|--------------------------------|---------------|
| Technology                     | Flooded       |
| EAN/GTIN                       | 3661024064422 |
| Voltage                        | 12 V          |
| Capacity                       | 60.0 Ah       |
| CCA                            | 480 A         |
| Length                         | 230 mm        |
| Width                          | 173 mm        |
| Height                         | 222 mm        |
| Box size                       | D23           |
| Polarity                       | ETN 1         |
| Terminal Type                  | EN taper post |
| Hold Down                      | Korean B1     |
| Weights (subject of variation) | 14.60 kg      |