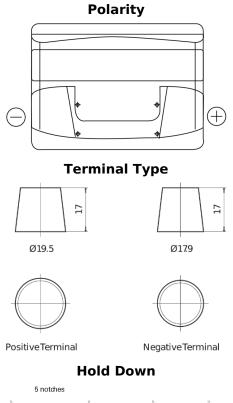

## Plus CB442

| Part number                    | CB442         |
|--------------------------------|---------------|
| Technology                     | Flooded       |
| EAN/GTIN                       | 3661024014601 |
| Voltage                        | 12 V          |
| Capacity                       | 44.0 Ah       |
| CCA                            | 420 A         |
| Length                         | 207 mm        |
| Width                          | 175 mm        |
| Height                         | 175 mm        |
| Box size                       | LB1           |
| Polarity                       | ETN 0         |
| Terminal Type                  | EN taper post |
| Hold Down                      | B13           |
| Weights (subject of variation) | 10.60 kg      |