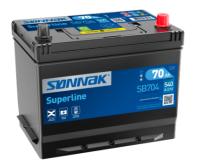

## **Superline SB704**

| Part number                    | SB704         | Polarity                          |
|--------------------------------|---------------|-----------------------------------|
| Technology                     | Flooded       |                                   |
| EAN/GTIN                       | 3661024064439 |                                   |
| Voltage                        | 12 V          |                                   |
| Capacity                       | 70.0 Ah       |                                   |
| CCA                            | 540 A         |                                   |
| Length                         | 270 mm        | Terminal Type                     |
| Width                          | 173 mm        |                                   |
| Height                         | 222 mm        | 17                                |
| Box size                       | D26           |                                   |
| Polarity                       | ETN 0         | Ø19.5 Ø179                        |
| Terminal Type                  | EN taper post | $\Rightarrow$ $+$                 |
| Hold Down                      | Korean B1+B6  |                                   |
| Weights (subject of variation) | 16.10 kg      |                                   |
| variation)                     |               | PositiveTerminal NegativeTerminal |
|                                |               | Hold Down                         |
|                                |               | и и и и и и од                    |