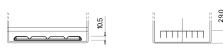

## **Superline SB705**

| Part number                    | SB705         |
|--------------------------------|---------------|
| Technology                     | Flooded       |
| EAN/GTIN                       | 3661024064446 |
| Voltage                        | 12 V          |
| Capacity                       | 70.0 Ah       |
| CCA                            | 540 A         |
| Length                         | 270 mm        |
| Width                          | 173 mm        |
| Height                         | 222 mm        |
| Box size                       | D26           |
| Polarity                       | ETN 1         |
| Terminal Type                  | EN taper post |
| Hold Down                      | Korean B1+B6  |
| Weights (subject of variation) | 16.10 kg      |

## **Hold Down**

Design, features and specifications are subject to change without notice. We disclaim any representation or warranty, express or implied, concerning the data or recommendations, and in no event shall be liable for any loss or damage claimed to have arisen as a result. Some products may not be available in your local market.