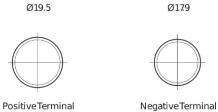

## **Superline SB705**

| Part number                    | SB705         |
|--------------------------------|---------------|
| Technology                     | Flooded       |
| EAN/GTIN                       | 3661024064446 |
| Voltage                        | 12 V          |
| Capacity                       | 70.0 Ah       |
| CCA                            | 540 A         |
| Length                         | 270 mm        |
| Width                          | 173 mm        |
| Height                         | 222 mm        |
| Box size                       | D26           |
| Polarity                       | ETN 1         |
| Terminal Type                  | EN taper post |
| Hold Down                      | Korean B1+B6  |
| Weights (subject of variation) | 16.10 kg      |