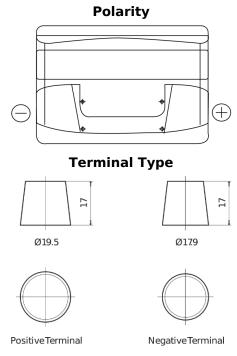

## **Superline SB740**

| Part number                    | SB740         |
|--------------------------------|---------------|
| Technology                     | Flooded       |
| EAN/GTIN                       | 3661024064552 |
| Voltage                        | 12 V          |
| Capacity                       | 74.0 Ah       |
| CCA                            | 680 A         |
| Length                         | 278 mm        |
| Width                          | 175 mm        |
| Height                         | 190 mm        |
| Box size                       | L03           |
| Polarity                       | ETN 0         |
| Terminal Type                  | EN taper post |
| Hold Down                      | B13           |
| Weights (subject of variation) | 16.60 kg      |