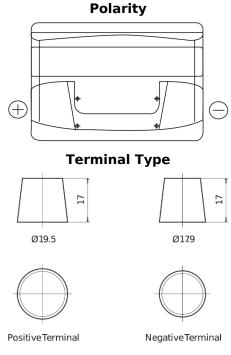

## **Superline SB741**

| Part number                    | SB741         |
|--------------------------------|---------------|
| Technology                     | Flooded       |
| EAN/GTIN                       | 3661024064569 |
| Voltage                        | 12 V          |
| Capacity                       | 74.0 Ah       |
| CCA                            | 680 A         |
| Length                         | 278 mm        |
| Width                          | 175 mm        |
| Height                         | 190 mm        |
| Box size                       | L03           |
| Polarity                       | ETN 1         |
| Terminal Type                  | EN taper post |
| Hold Down                      | B13           |
| Weights (subject of variation) | 16.60 kg      |