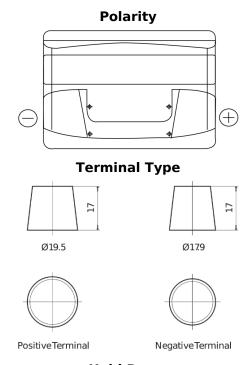

## **Superline SB800**

| Part number                    | SB800         |
|--------------------------------|---------------|
| Technology                     | Flooded       |
| EAN/GTIN                       | 3661024066242 |
| Voltage                        | 12 V          |
| Capacity                       | 80.0 Ah       |
| CCA                            | 640 A         |
| Length                         | 315 mm        |
| Width                          | 175 mm        |
| Height                         | 190 mm        |
| Box size                       | L04           |
| Polarity                       | ETN 0         |
| Terminal Type                  | EN taper post |
| Hold Down                      | B13           |
| Weights (subject of variation) | 19.00 kg      |

## **Hold Down**

Design, features and specifications are subject to change without notice. We disclaim any representation or warranty, express or implied, concerning the data or recommendations, and in no event shall be liable for any loss or damage claimed to have arisen as a result. Some products may not be available in your local market.