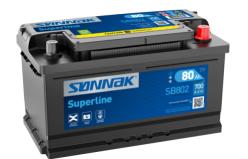

## **Superline SB802**

| Part number         | SB802         |
|---------------------|---------------|
| Technology          | Flooded       |
| EAN/GTIN            | 3661024064651 |
| Voltage             | 12 V          |
| Capacity            | 80.0 Ah       |
| CCA                 | 700 A         |
| Length              | 315 mm        |
| Width               | 175 mm        |
| Height              | 175 mm        |
| Box size            | LB4           |
| Polarity            | ETN 0         |
| Terminal Type       | EN taper post |
| Hold Down           | B13           |
| Weights (subject of | 17.80 kg      |
| variation)          |               |