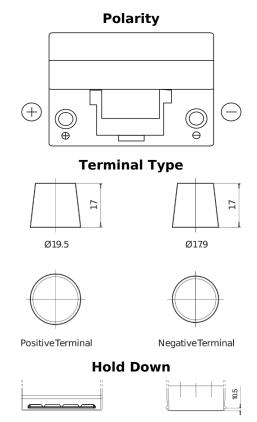

## **Superline SB955**

| Part number                    | SB955         |
|--------------------------------|---------------|
| Technology                     | Flooded       |
| EAN/GTIN                       | 3661024064460 |
| Voltage                        | 12 V          |
| Capacity                       | 95.0 Ah       |
| CCA                            | 760 A         |
| Length                         | 306 mm        |
| Width                          | 173 mm        |
| Height                         | 222 mm        |
| Box size                       | D31           |
| Polarity                       | ETN 1         |
| Terminal Type                  | EN taper post |
| Hold Down                      | Korean B1     |
| Weights (subject of variation) | 20.60 kg      |