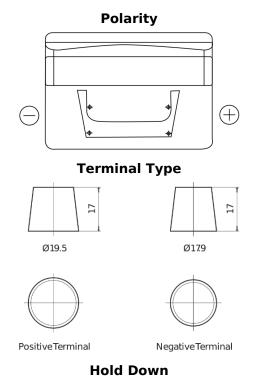

## **Standard SC542**

| Part number                    | SC542         |
|--------------------------------|---------------|
| Technology                     | Flooded       |
| EAN/GTIN                       | 3661024064859 |
| Voltage                        | 12 V          |
| Capacity                       | 54.0 Ah       |
| CCA                            | 500 A         |
| Length                         | 242 mm        |
| Width                          | 175 mm        |
| Height                         | 175 mm        |
| Box size                       | LB2           |
| Polarity                       | ETN 0         |
| Terminal Type                  | EN taper post |
| Hold Down                      | B13           |
| Weights (subject of variation) | 12.90 kg      |

5 notches

loss or damage claimed to have arisen as a result. Some products may not be available in your local market.