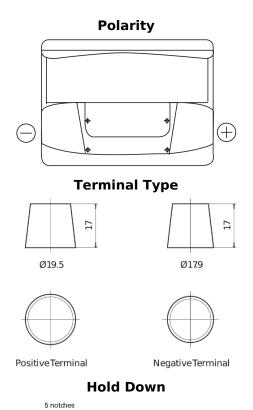

## Standard SC550

| Part number                    | SC550         |
|--------------------------------|---------------|
| Technology                     | Flooded       |
| EAN/GTIN                       | 3661024064804 |
| Voltage                        | 12 V          |
| Capacity                       | 55.0 Ah       |
| CCA                            | 460 A         |
| Length                         | 242 mm        |
| Width                          | 175 mm        |
| Height                         | 190 mm        |
| Box size                       | L02           |
| Polarity                       | ETN 0         |
| Terminal Type                  | EN taper post |
| Hold Down                      | B13           |
| Weights (subject of variation) | 13.50 kg      |