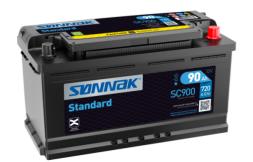

## Standard SC900

| Part number                    | SC900         |
|--------------------------------|---------------|
| Technology                     | Flooded       |
| EAN/GTIN                       | 3661024064835 |
| Voltage                        | 12 V          |
| Capacity                       | 90.0 Ah       |
| CCA                            | 720 A         |
| Length                         | 353 mm        |
| Width                          | 175 mm        |
| Height                         | 190 mm        |
| Box size                       | L05           |
| Polarity                       | ETN 0         |
| Terminal Type                  | EN taper post |
| Hold Down                      | B13           |
| Weights (subject of variation) | 20.50 kg      |
|                                |               |