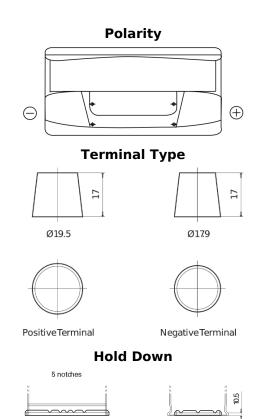

## Standard SC900

| Part number                    | SC900         |
|--------------------------------|---------------|
| Technology                     | Flooded       |
| EAN/GTIN                       | 3661024064835 |
| Voltage                        | 12 V          |
| Capacity                       | 90.0 Ah       |
| CCA                            | 720 A         |
| Length                         | 353 mm        |
| Width                          | 175 mm        |
| Height                         | 190 mm        |
| Box size                       | L05           |
| Polarity                       | ETN 0         |
| Terminal Type                  | EN taper post |
| Hold Down                      | B13           |
| Weights (subject of variation) | 20.50 kg      |
|                                |               |