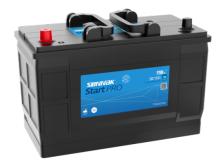

## StartPRO SG1101

| Part number         | SG1101        | Polarity                          |
|---------------------|---------------|-----------------------------------|
| Technology          | Flooded       |                                   |
| EAN/GTIN            | 3661024065382 |                                   |
| Voltage             | 12 V          |                                   |
| Capacity            | 110.0 Ah      | ┍╴║Ѻ。 ⊑┙ └፰ ᢩᅇ  _                 |
| CCA                 | 750 A         |                                   |
| Length              | 349 mm        | Terminal Type                     |
| Width               | 175 mm        |                                   |
| Height              | 235 mm        |                                   |
| Box size            | D02           | Ø19.5 Ø179                        |
| Polarity            | ETN 1         |                                   |
| Terminal Type       | EN taper post |                                   |
| Hold Down           | B0            |                                   |
| Weights (subject of | 25.40 kg      | $\psi$                            |
| variation)          |               | PositiveTerminal NegativeTerminal |
|                     |               | Hold Down                         |
|                     |               |                                   |