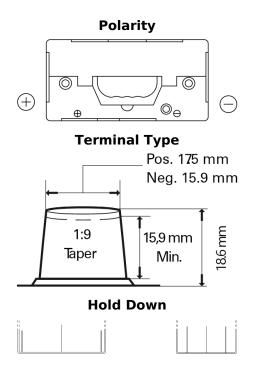

## StartPRO SG110B

| Part number                    | SG110B           |
|--------------------------------|------------------|
| Technology                     | Flooded          |
| EAN/GTIN                       | 3661024065566    |
| Voltage                        | 12 V             |
| Capacity                       | 110.0 Ah         |
| CCA                            | 950 A            |
| Length                         | 330 mm           |
| Width                          | 173 mm           |
| Height                         | 240 mm           |
| Box size                       | G31              |
| Polarity                       | ETN 9            |
| Terminal Type                  | SAE A taper post |
| Hold Down                      | В0               |
| Weights (subject of variation) | 25.90 kg         |