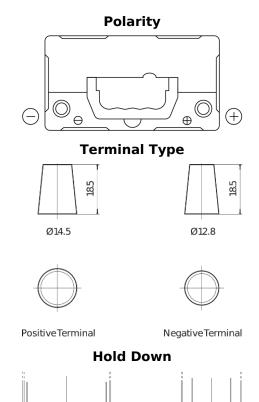

## Plus CB456

| Part number                    | CB456          |
|--------------------------------|----------------|
| Technology                     | Flooded        |
| EAN/GTIN                       | 3661024014359  |
| Voltage                        | 12 V           |
| Capacity                       | 45.0 Ah        |
| CCA                            | 330 A          |
| Length                         | 237 mm         |
| Width                          | 127 mm         |
| Height                         | 227 mm         |
| Box size                       | B24            |
| Polarity                       | ETN 0          |
| Terminal Type                  | JIS taper post |
| Hold Down                      | В0             |
| Weights (subject of variation) | 11.40 kg       |