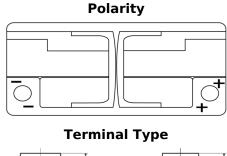

## **AGM SK1060**

| Part number                    | SK1060        |
|--------------------------------|---------------|
| Technology                     | AGM           |
| EAN/GTIN                       | 3661024066716 |
| Voltage                        | 12 V          |
| Capacity                       | 106.0 Ah      |
| CCA                            | 950 A         |
| Length                         | 392 mm        |
| Width                          | 175 mm        |
| Height                         | 190 mm        |
| Box size                       | L06           |
| Polarity                       | ETN 0         |
| Terminal Type                  | EN taper post |
| Hold Down                      | B13           |
| Weights (subject of variation) | 29.00 kg      |