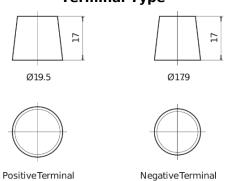

## **AGM SK1060**

| Part number                    | SK1060        |
|--------------------------------|---------------|
| Technology                     | AGM           |
| EAN/GTIN                       | 3661024066716 |
| Voltage                        | 12 V          |
| Capacity                       | 106.0 Ah      |
| CCA                            | 950 A         |
| Length                         | 392 mm        |
| Width                          | 175 mm        |
| Height                         | 190 mm        |
| Box size                       | L06           |
| Polarity                       | ETN 0         |
| Terminal Type                  | EN taper post |
| Hold Down                      | B13           |
| Weights (subject of variation) | 29.00 kg      |