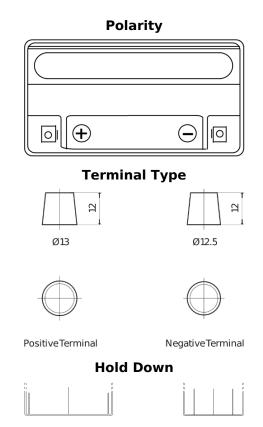

## **Start-Stop Auxiliary SK151**

| Part number                    | SK151                  |
|--------------------------------|------------------------|
| Technology                     | AGM                    |
| EAN/GTIN                       | 3661024066334          |
| Voltage                        | 12 V                   |
| Capacity                       | 15.0 Ah                |
| CCA                            | 200 A                  |
| Length                         | 150 mm                 |
| Width                          | 90 mm                  |
| Height                         | 145 mm                 |
| Box size                       | C56                    |
| Polarity                       | ETN 1                  |
| Terminal Type                  | Small taper post (JLR) |
| Hold Down                      | В0                     |
| Weights (subject of variation) | 4.80 kg                |