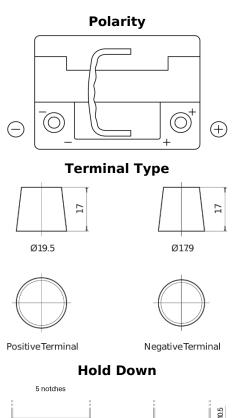

## AGM SK600

CI/C 0 0

| Part number                    | SK600         |
|--------------------------------|---------------|
| Technology                     | AGM           |
| EAN/GTIN                       | 3661024066266 |
| Voltage                        | 12 V          |
| Capacity                       | 60.0 Ah       |
| CCA                            | 680 A         |
| Length                         | 242 mm        |
| Width                          | 175 mm        |
| Height                         | 190 mm        |
| Box size                       | L02           |
| Polarity                       | ETN 0         |
| Terminal Type                  | EN taper post |
| Hold Down                      | B13           |
| Weights (subject of variation) | 17.90 kg      |