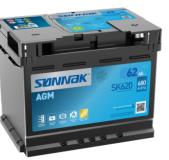

## **Batteries for Cars**

| Part number                       | SK620         |
|-----------------------------------|---------------|
| Technology                        | AGM           |
| EAN/GTIN                          | 3661024066679 |
| Voltage                           | 12 V          |
| Capacity                          | 62.0 Ah       |
| CCA                               | 680 A         |
| Length                            | 242 mm        |
| Width                             | 175 mm        |
| Height                            | 190 mm        |
| Box size                          | L02           |
| Polarity                          | ETN 0         |
| Terminal Type                     | EN taper post |
| Hold Down                         | B13           |
| Weights (subject of<br>variation) | 17.90 kg      |
| variacion)                        |               |