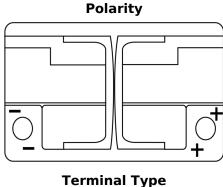

## **AGM SK700**

| Part number                    | SK700         |
|--------------------------------|---------------|
| Technology                     | AGM           |
| EAN/GTIN                       | 3661024065719 |
| Voltage                        | 12 V          |
| Capacity                       | 70.0 Ah       |
| CCA                            | 760 A         |
| Length                         | 278 mm        |
| Width                          | 175 mm        |
| Height                         | 190 mm        |
| Box size                       | L03           |
| Polarity                       | ETN 0         |
| Terminal Type                  | EN taper post |
| Hold Down                      | B13           |
| Weights (subject of variation) | 20.60 kg      |
|                                |               |