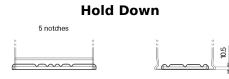

## **AGM SK700**

| Part number                    | SK700         |
|--------------------------------|---------------|
| Technology                     | AGM           |
| EAN/GTIN                       | 3661024065719 |
| Voltage                        | 12 V          |
| Capacity                       | 70.0 Ah       |
| CCA                            | 760 A         |
| Length                         | 278 mm        |
| Width                          | 175 mm        |
| Height                         | 190 mm        |
| Box size                       | L03           |
| Polarity                       | ETN 0         |
| Terminal Type                  | EN taper post |
| Hold Down                      | B13           |
| Weights (subject of variation) | 20.60 kg      |
|                                |               |