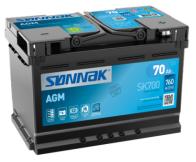

## **AGM SK700**

| Part number                    | SK700         |
|--------------------------------|---------------|
| Technology                     | AGM           |
| EAN/GTIN                       | 3661024065719 |
| Voltage                        | 12 V          |
| Capacity                       | 70.0 Ah       |
| CCA                            | 760 A         |
| Length                         | 278 mm        |
| Width                          | 175 mm        |
| Height                         | 190 mm        |
| Box size                       | L03           |
| Polarity                       | ETN 0         |
| Terminal Type                  | EN taper post |
| Hold Down                      | B13           |
| Weights (subject of variation) | 20.60 kg      |
|                                |               |