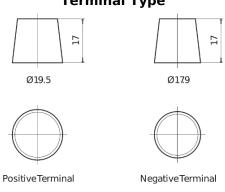

## **AGM SK700**

| Part number                    | SK700         |
|--------------------------------|---------------|
| Technology                     | AGM           |
| EAN/GTIN                       | 3661024065719 |
| Voltage                        | 12 V          |
| Capacity                       | 70.0 Ah       |
| CCA                            | 760 A         |
| Length                         | 278 mm        |
| Width                          | 175 mm        |
| Height                         | 190 mm        |
| Box size                       | L03           |
| Polarity                       | ETN 0         |
| Terminal Type                  | EN taper post |
| Hold Down                      | B13           |
| Weights (subject of variation) | 20.60 kg      |
|                                |               |