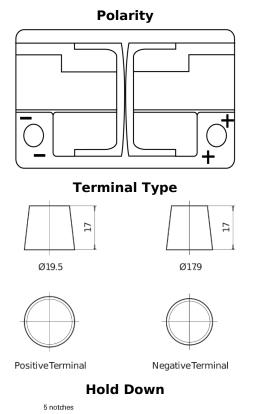

## **Batteries for Cars**

AGM SK720

C1/700

| Part number                    | SK720         |
|--------------------------------|---------------|
| Technology                     | AGM           |
| EAN/GTIN                       | 3661024066686 |
| Voltage                        | 12 V          |
| Capacity                       | 72.0 Ah       |
| CCA                            | 760 A         |
| Length                         | 278 mm        |
| Width                          | 175 mm        |
| Height                         | 190 mm        |
| Box size                       | L03           |
| Polarity                       | ETN 0         |
| Terminal Type                  | EN taper post |
| Hold Down                      | B13           |
| Weights (subject of variation) | 20.60 kg      |