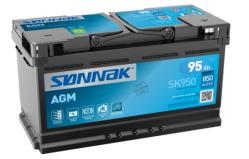

## AGM SK950

| Part number                    | SK950         |
|--------------------------------|---------------|
| Technology                     | AGM           |
| EAN/GTIN                       | 3661024065740 |
| Voltage                        | 12 V          |
| Capacity                       | 95.0 Ah       |
| CCA                            | 850 A         |
| Length                         | 353 mm        |
| Width                          | 175 mm        |
| Height                         | 190 mm        |
| Box size                       | L05           |
| Polarity                       | ETN 0         |
| Terminal Type                  | EN taper post |
| Hold Down                      | B13           |
| Weights (subject of variation) | 26.10 kg      |