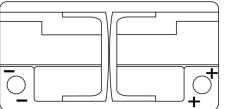

## AGM SK950

| Part number                    | SK950         |
|--------------------------------|---------------|
| Technology                     | AGM           |
| EAN/GTIN                       | 3661024065740 |
| Voltage                        | 12 V          |
| Capacity                       | 95.0 Ah       |
| CCA                            | 850 A         |
| Length                         | 353 mm        |
| Width                          | 175 mm        |
| Height                         | 190 mm        |
| Box size                       | L05           |
| Polarity                       | ETN 0         |
| Terminal Type                  | EN taper post |
| Hold Down                      | B13           |
| Weights (subject of variation) | 26.10 kg      |