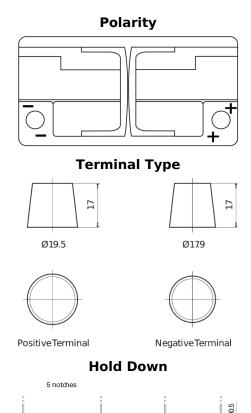

## **AGM SK960**

| Part number                    | SK960         |
|--------------------------------|---------------|
| Technology                     | AGM           |
| EAN/GTIN                       | 3661024066709 |
| Voltage                        | 12 V          |
| Capacity                       | 96.0 Ah       |
| CCA                            | 850 A         |
| Length                         | 353 mm        |
| Width                          | 175 mm        |
| Height                         | 190 mm        |
| Box size                       | L05           |
| Polarity                       | ETN 0         |
| Terminal Type                  | EN taper post |
| Hold Down                      | B13           |
| Weights (subject of variation) | 26.10 kg      |