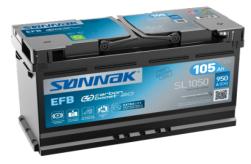

## **EFB SL1050**

| Part number                    | SL1050        |
|--------------------------------|---------------|
| Technology                     | EFB           |
| EAN/GTIN                       | 3661024066501 |
| Voltage                        | 12 V          |
| Capacity                       | 105.0 Ah      |
| CCA                            | 950 A         |
| Length                         | 392 mm        |
| Width                          | 175 mm        |
| Height                         | 190 mm        |
| Box size                       | L06           |
| Polarity                       | ETN 0         |
| Terminal Type                  | EN taper post |
| Hold Down                      | B13           |
| Weights (subject of variation) | 27.20 kg      |