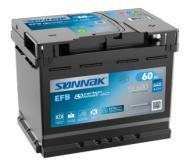

## **EFB SL600**

| Part number                    | SL600         |
|--------------------------------|---------------|
| Technology                     | EFB           |
| EAN/GTIN                       | 3661024065689 |
| Voltage                        | 12 V          |
| Capacity                       | 60.0 Ah       |
| CCA                            | 640 A         |
| Length                         | 242 mm        |
| Width                          | 175 mm        |
| Height                         | 190 mm        |
| Box size                       | L02           |
| Polarity                       | ETN 0         |
| Terminal Type                  | EN taper post |
| Hold Down                      | B13           |
| Weights (subject of variation) | 17.00 kg      |