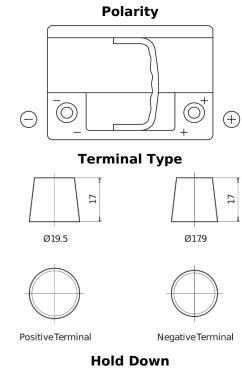

## **EFB SL600**

| Part number                    | SL600         |
|--------------------------------|---------------|
| Technology                     | EFB           |
| EAN/GTIN                       | 3661024065689 |
| Voltage                        | 12 V          |
| Capacity                       | 60.0 Ah       |
| CCA                            | 640 A         |
| Length                         | 242 mm        |
| Width                          | 175 mm        |
| Height                         | 190 mm        |
| Box size                       | L02           |
| Polarity                       | ETN 0         |
| Terminal Type                  | EN taper post |
| Hold Down                      | B13           |
| Weights (subject of variation) | 17.00 kg      |