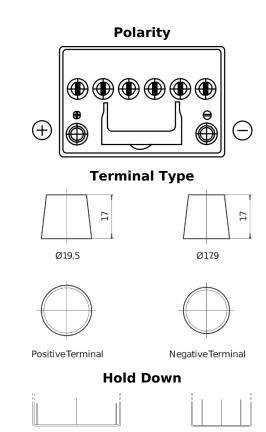

## **EFB SL605**

| Part number                    | SL605         |
|--------------------------------|---------------|
| Technology                     | EFB           |
| EAN/GTIN                       | 3661024066419 |
| Voltage                        | 12 V          |
| Capacity                       | 60.0 Ah       |
| CCA                            | 520 A         |
| Length                         | 230 mm        |
| Width                          | 173 mm        |
| Height                         | 222 mm        |
| Box size                       | D23           |
| Polarity                       | ETN 1         |
| Terminal Type                  | EN taper post |
| Hold Down                      | В0            |
| Weights (subject of variation) | 15.80 kg      |