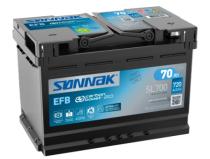

## **Batteries for Cars**

EFB SL700

| Part number                    | SL700         |
|--------------------------------|---------------|
| Technology                     | EFB           |
| EAN/GTIN                       | 3661024065696 |
| Voltage                        | 12 V          |
| Capacity                       | 70.0 Ah       |
| CCA                            | 760 A         |
| Length                         | 278 mm        |
| Width                          | 175 mm        |
| Height                         | 190 mm        |
| Box size                       | L03           |
| Polarity                       | ETN 0         |
| Terminal Type                  | EN taper post |
| Hold Down                      | B13           |
| Weights (subject of variation) | 19.30 kg      |
|                                |               |