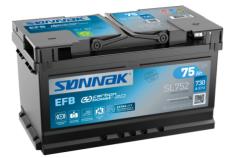

## **Batteries for Cars**

EFB SL752

| Part number                    | SL752         |
|--------------------------------|---------------|
| Technology                     | EFB           |
| EAN/GTIN                       | 3661024066303 |
| Voltage                        | 12 V          |
| Capacity                       | 75.0 Ah       |
| CCA                            | 730 A         |
| Length                         | 315 mm        |
| Width                          | 175 mm        |
| Height                         | 175 mm        |
| Box size                       | LB4           |
| Polarity                       | ETN 0         |
| Terminal Type                  | EN taper post |
| Hold Down                      | B13           |
| Weights (subject of variation) | 18.60 kg      |
| tanación,                      |               |