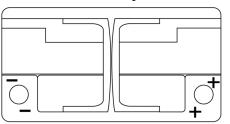

| SL752         |
|--------------------------------|---------------|
| Technology                     | EFB           |
| EAN/GTIN                       | 3661024066303 |
| Voltage                        | 12 V          |
| Capacity                       | 75.0 Ah       |
| CCA                            | 730 A         |
| Length                         | 315 mm        |
| Width                          | 175 mm        |
| Height                         | 175 mm        |
| Box size                       | LB4           |
| Polarity                       | ETN 0         |
| Terminal Type                  | EN taper post |
| Hold Down                      | B13           |
| Weights (subject of variation) | 18.60 kg      |
| tanación,                      |               |

Polarity



## **Terminal Type**



PositiveTerminal

17



NegativeTerminal

Ø17.9

17

Hold Down



Design, features and specifications are subject to change without notice. We disclaim any representation or warranty, express or implied, concerning the data or recommendations, and in no event shall be liable for any loss or damage claimed to have arisen as a result. Some products may not be available in your local market.