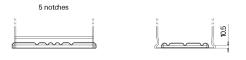

## **Terminal Type**

PositiveTerminal

17

NegativeTerminal

Ø17.9

17

Hold Down

Design, features and specifications are subject to change without notice. We disclaim any representation or warranty, express or implied, concerning the data or recommendations, and in no event shall be liable for any loss or damage claimed to have arisen as a result. Some products may not be available in your local market.