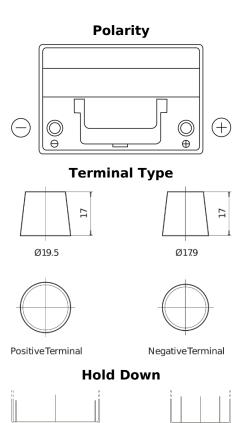

## **Product overview**

**Batteries for Cars** 

| Part number                    | SL754         |
|--------------------------------|---------------|
| Technology                     | EFB           |
| EAN/GTIN                       | 3661024066624 |
| Voltage                        | 12 V          |
| Capacity                       | 75.0 Ah       |
| CCA                            | 750 A         |
| Length                         | 260 mm        |
| Width                          | 173 mm        |
| Height                         | 222 mm        |
| Box size                       | D26           |
| Polarity                       | ETN 0         |
| Terminal Type                  | EN taper post |
| Hold Down                      | B0            |
| Weights (subject of variation) | 19.00 kg      |
|                                |               |