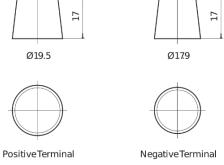

## **EFB SL955**

| Part number                    | SL955         |
|--------------------------------|---------------|
| Technology                     | EFB           |
| EAN/GTIN                       | 3661024066433 |
| Voltage                        | 12 V          |
| Capacity                       | 95.0 Ah       |
| CCA                            | 800 A         |
| Length                         | 306 mm        |
| Width                          | 173 mm        |
| Height                         | 222 mm        |
| Box size                       | D31           |
| Polarity                       | ETN 1         |
| Terminal Type                  | EN taper post |
| Hold Down                      | Korean B1     |
| Weights (subject of variation) | 21.80 kg      |