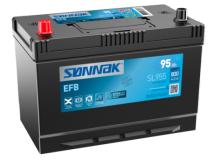

## **EFB SL955**

| Part number                    | SL955         |
|--------------------------------|---------------|
| Technology                     | EFB           |
| EAN/GTIN                       | 3661024066433 |
| Voltage                        | 12 V          |
| Capacity                       | 95.0 Ah       |
| CCA                            | 800 A         |
| Length                         | 306 mm        |
| Width                          | 173 mm        |
| Height                         | 222 mm        |
| Box size                       | D31           |
| Polarity                       | ETN 1         |
| Terminal Type                  | EN taper post |
| Hold Down                      | Korean B1     |
| Weights (subject of variation) | 21.80 kg      |