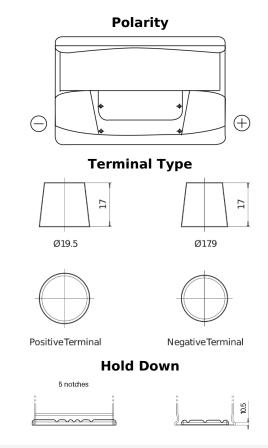

## Start SN750

| Part number                    | SN750         |
|--------------------------------|---------------|
| Technology                     | Flooded       |
| EAN/GTIN                       | 3661024066082 |
| Voltage                        | 12 V          |
| Capacity                       | 74.0 Ah       |
| CCA                            | 680 A         |
| MCA                            | 750           |
| Length                         | 278 mm        |
| Width                          | 175 mm        |
| Height                         | 190 mm        |
| Box size                       | L03           |
| Polarity                       | ETN 0         |
| Terminal Type                  | EN taper post |
| Hold Down                      | B13           |
| Weights (subject of variation) | 16.60 kg      |