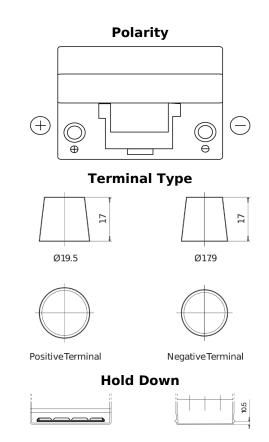

## **Dual SR450**

| Part number                    | SR450         |
|--------------------------------|---------------|
| Technology                     | Flooded       |
| EAN/GTIN                       | 3661024065993 |
| Voltage                        | 12 V          |
| Capacity                       | 95.0 Ah       |
| CCA                            | 650 A         |
| Watt hour                      | 450 Wh        |
| Length                         | 306 mm        |
| Width                          | 173 mm        |
| Height                         | 222 mm        |
| Box size                       | D31           |
| Polarity                       | ETN 1         |
| Terminal Type                  | EN taper post |
| Hold Down                      | Korean B1     |
| Weights (subject of variation) | 21.70 kg      |