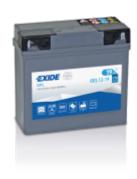

## **GEL GEL12-19**

| Part number                    | GEL12-19      |
|--------------------------------|---------------|
| Technology                     | GEL           |
| EAN/GTIN                       | 3661024034074 |
| Voltage                        | 12 V          |
| Capacity                       | 19 Ah         |
| CCA                            | 170 A         |
| Length                         | 185 mm        |
| Width                          | 80 mm         |
| Height                         | 170 mm        |
| Box size                       | C66           |
| Polarity                       | ETN 0         |
| Terminal Type                  | M11           |
| Hold Down                      | В0            |
| Weights (subject of variation) | 6.50 kg       |