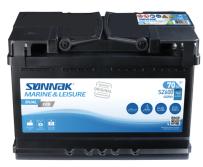

## **Dual EFB SZ600**

| Part number                    | SZ600         |
|--------------------------------|---------------|
| Technology                     | EFB           |
| EAN/GTIN                       | 3661024066648 |
| Voltage                        | 12 V          |
| Capacity                       | 70.0 Ah       |
| CCA                            | 760 A         |
| Watt hour                      | 600 Wh        |
| Length                         | 278 mm        |
| Width                          | 175 mm        |
| Height                         | 190 mm        |
| Box size                       | L03           |
| Polarity                       | ETN 0         |
| Terminal Type                  | EN taper post |
| Hold Down                      | B13           |
| Weights (subject of variation) | 19.30 kg      |