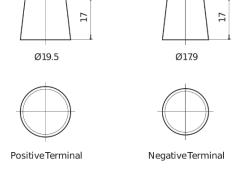

|
|--------------------------------|---------------|
| Technology                     | EFB           |
| EAN/GTIN                       | 3661024066648 |
| Voltage                        | 12 V          |
| Capacity                       | 70.0 Ah       |
| CCA                            | 760 A         |
| Watt hour                      | 600 Wh        |
| Length                         | 278 mm        |
| Width                          | 175 mm        |
| Height                         | 190 mm        |
| Box size                       | L03           |
| Polarity                       | ETN 0         |
| Terminal Type                  | EN taper post |
| Hold Down                      | B13           |
| Weights (subject of variation) | 19.30 kg      |

## Polarity Terminal Type



## **Hold Down**



Design, features and specifications are subject to change without notice. We disclaim any representation or warranty, express or implied, concerning the data or recommendations, and in no event shall be liable for any loss or damage claimed to have arisen as a result. Some products may not be available in your local market.