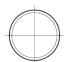

**Polarity Terminal Type** 17

NegativeTerminal

Ø17.9

PositiveTerminal

**Hold Down** 

| 5 notches |  |      |
|-----------|--|------|
| ~~~~      |  | c:nl |

Design, features and specifications are subject to change without notice. We disclaim any representation or warranty, express or implied, concerning the data or recommendations, and in no event shall be liable for any loss or damage claimed to have arisen as a result. Some products may not be available in your local market.