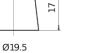

**Polarity Terminal Type** 17

NegativeTerminal

Ø17.9

PositiveTerminal

**Hold Down** 

| 5 notches |  |      |
|-----------|--|------|
| ~~~~      |  | c:nl |

Design, features and specifications are subject to change without notice. We disclaim any representation or warranty, express or implied, concerning the data or recommendations, and in no event shall be liable for any loss or damage claimed to have arisen as a result. Some products may not be available in your local market.