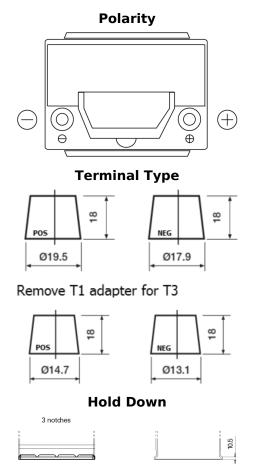

## **High-Tech TA406**

| Part number                    | TA406          |
|--------------------------------|----------------|
| Technology                     | Flooded        |
| EAN/GTIN                       | 3661024057172  |
| Voltage                        | 12 V           |
| Capacity                       | 40.0 Ah        |
| CCA                            | 350 A          |
| Length                         | 187 mm         |
| Width                          | 127 mm         |
| Height                         | 220 mm         |
| Box size                       | B19            |
| Polarity                       | ETN 0          |
| Terminal Type                  | JIS taper post |
| Hold Down                      | B1             |
| Weights (subject of variation) | 9.30 kg        |